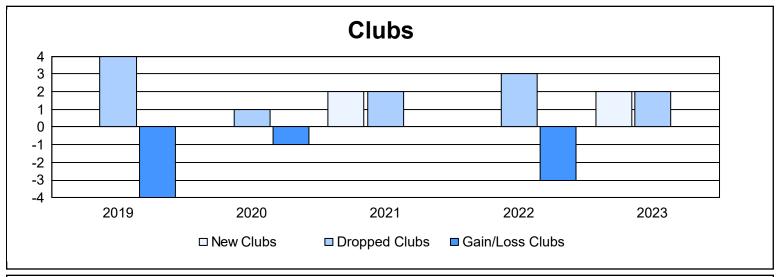

District 35 O As of June 2023 Cumulative

| Year      | New<br>Clubs | Dropped<br>Clubs | Gain/<br>Loss<br>Clubs | New<br>Members | Charter<br>Members | Reinstate<br>Members | Transfer<br>Members | Total<br>Member<br>Added | Total<br>Members<br>Dropped | Gain/<br>Loss<br>Members |
|-----------|--------------|------------------|------------------------|----------------|--------------------|----------------------|---------------------|--------------------------|-----------------------------|--------------------------|
| 2018-2019 | 0            | 4                | -4                     | 153            | 4                  | 11                   | 22                  | 190                      | 249                         | -59                      |
| 2019-2020 | 0            | 1                | -1                     | 101            | 4                  | 66                   | 24                  | 195                      | 289                         | -94                      |
| 2020-2021 | 2            | 2                | 0                      | 210            | 75                 | 19                   | 20                  | 324                      | 279                         | 45                       |
| 2021-2022 | 0            | 3                | -3                     | 185            | 6                  | 20                   | 24                  | 235                      | 268                         | -33                      |
| 2022-2023 | 2            | 2                | 0                      | 199            | 58                 | 14                   | 12                  | 283                      | 284                         | -1                       |
| Average   | 1            | 2                | -2                     | 170            | 29                 | 26                   | 20                  | 245                      | 274                         | -28                      |